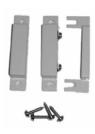

## ST2031W: MAGNETIC CONTACT WITH COVER & SCREWS NC

- Screw mount concealed terminals.
- Switches or magnets available separately.
- Size: 16mm x 63mm x 12mm
- N/C Contact (Normally Close)
- Spacers, cover and screws included.
- available in white