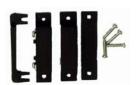

## ST388: MAGNETIC CONTACT WITH COVER & SCREWS NC

- GAP : over 25mm.
- Surface reed switch with screws, covers and spacers
- Traditional style surface mount
- Size: 13mm x 64mm x 12mm
- N/C Contact (Normally Close)
- available in brown & white

## ST389: MAGNETIC CONTACT WITH COVER & SCREWS NO

- Surface reed switch with screws, covers and spacers
- Traditional style surface mount
- Size: 13mm x 64mm x 12mm
- N/O Contact (Normally Open)
- available in white