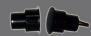

## ST388: MAGNETIC CONTACT WITH COVER & SCREWS NC

- GAP : over 25mm.
- Surface reed switch with screws, covers and spacers
- Traditional style surface mount
- Size: 13mm x 64mm x 12mm
- N/C Contact (Normally Close)
- available in brown & white

## ST389: MAGNETIC CONTACT WITH COVER & SCREWS NO

- Surface reed switch with screws, covers and spacers
- Traditional style surface mount
- Size: 13mm x 64mm x 12mm
- N/O Contact (Normally Open)
- available in white

## ST2031W: MAGNETIC CONTACT WITH COVER & SCREWS NC

- Screw mount concealed terminals.
- Switches or magnets available separately.
- Size: 16mm x 63mm x 12mm
- N/C Contact (Normally Close)
- Spacers, cover and screws included.
- available in white